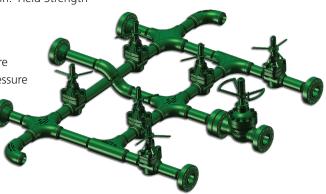

# Standpipe Manifold Fittings

# Introduction

The Forum Standpipe Manifold Fittings are available for both standard pressure and high pressure mud manifolds. There are six standard configurations which are prepped for standard butt weld connections. However other configurations and end connections are available on request.

# **Connections and Configurations**

- Schedule XXH Butt Weld
- Schedule 160 Butt Weld
- Line Pipe

| Forum Manifold Fittings |                                          |      |
|-------------------------|------------------------------------------|------|
| 0                       | LONG SWEEP FULL FLOW CROSS               |      |
| 1                       | LONG SWEEP FULL FLOW TEE                 |      |
| 2                       | LONG SWEEP TEE                           | *A/R |
| 3                       | 90° LONG SWEEP ELL                       |      |
| 4                       | 90° LONG SWEEP ELL WITH 2" OUTLET        |      |
| 5                       | 45° LONG SWEEP ELL                       |      |
| 6                       | 160° STANDPIPE GOOSENECK WITH TOP OUTLET | *A/R |
| 7                       | 160° STANDPIPE GOOSENECK                 |      |
| 8                       | 180° STANDPIPE GOOSENECK                 | *A/R |
| 9                       | LONG SWEEP Y                             | *A/R |

### Pressure Rating

Standard – 5000 psi Working Pressure, 10,000 psi Test Pressure High Pressure – 7500 psi Working Pressure 11,250 psi Test Pressure

(0) Long Sweep Full Flow Cross

(3) 90° Long Sweep Ell

(6) 160° Standpipe Gooseneck w / Top Outlet

(1) Long Sweep Full Flow Tee

(4) 90° Long Sweep Ell w/2" Outlet

(7) 160° Standpipe Gooseneck

(2) Long Sweep Tee

(5) 45° Long Sweep Ell

(8) 180° Standpipe Gooseneck