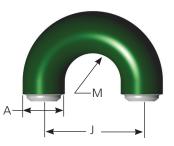

(6) 160° Standpipe Gooseneck w / Top Outlet

(1) Long Sweep Full Flow Tee

(4) 90° Long Sweep Ell w/2" Outlet

(7) 160° Standpipe Gooseneck

(2) Long Sweep Tee

(5) 45° Long Sweep Ell

(8) 180° Standpipe Gooseneck