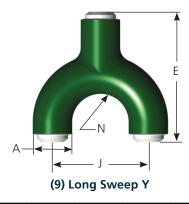

# **Connections and Configurations**

- Schedule XXH Butt Weld
- Schedule 160 Butt Weld
- Line Pipe

| Forum Manifold Fittings |                                          |      |
|-------------------------|------------------------------------------|------|
| 0                       | LONG SWEEP FULL FLOW CROSS               |      |
| 1                       | LONG SWEEP FULL FLOW TEE                 |      |
| 2                       | LONG SWEEP TEE                           | *A/R |
| 3                       | 90° LONG SWEEP ELL                       |      |
| 4                       | 90° LONG SWEEP ELL WITH 2" OUTLET        |      |
| 5                       | 45° LONG SWEEP ELL                       |      |
| 6                       | 160° STANDPIPE GOOSENECK WITH TOP OUTLET | *A/R |
| 7                       | 160° STANDPIPE GOOSENECK                 |      |
| 8                       | 180° STANDPIPE GOOSENECK                 | *A/R |
| 9                       | LONG SWEEP Y                             | *A/R |

\*A/R - Available upon request

(6) 160° Standpipe Gooseneck w / Top Outlet

(1) Long Sweep Full Flow Tee

(4) 90° Long Sweep Ell w/2" Outlet

(7) 160° Standpipe Gooseneck

(2) Long Sweep Tee

(5) 45° Long Sweep Ell

(8) 180° Standpipe Gooseneck