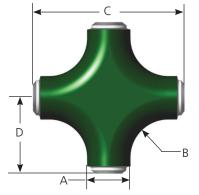

# Standpipe Manifold Fittings

# **Connections and Configurations**

- Schedule XXH Butt Weld
- Schedule 160 Butt Weld
- Line Pipe

| Forum Manifold Fittings |                                          |      |
|-------------------------|------------------------------------------|------|
| 0                       | LONG SWEEP FULL FLOW CROSS               |      |
| 1                       | LONG SWEEP FULL FLOW TEE                 |      |
| 2                       | LONG SWEEP TEE                           | *A/R |
| 3                       | 90° LONG SWEEP ELL                       |      |
| 4                       | 90° LONG SWEEP ELL WITH 2" OUTLET        |      |
| 5                       | 45° LONG SWEEP ELL                       |      |
| 6                       | 160° STANDPIPE GOOSENECK WITH TOP OUTLET | *A/R |
| 7                       | 160° STANDPIPE GOOSENECK                 |      |
| 8                       | 180° STANDPIPE GOOSENECK                 | *A/R |
| 9                       | LONG SWEEP Y                             | *A/R |

### Pressure Rating

Standard – 5000 psi Working Pressure, 10,000 psi Test Pressure High Pressure – 7500 psi Working Pressure 11,250 psi Test Pressure

(0) Long Sweep Full Flow Cross

(3) 90° Long Sweep Ell

(6) 160° Standpipe Gooseneck w / Top Outlet

(1) Long Sweep Full Flow Tee

(4) 90° Long Sweep Ell w/2" Outlet

(7) 160° Standpipe Gooseneck

(2) Long Sweep Tee

(5) 45° Long Sweep Ell

(8) 180° Standpipe Gooseneck