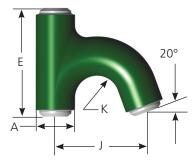

### Pressure Rating

Standard – 5000 psi Working Pressure, 10,000 psi Test Pressure High Pressure – 7500 psi Working Pressure 11,250 psi Test Pressure

(0) Long Sweep Full Flow Cross

(3) 90° Long Sweep Ell

(6) 160° Standpipe Gooseneck w / Top Outlet

(1) Long Sweep Full Flow Tee

(4) 90° Long Sweep Ell w/2" Outlet

(7) 160° Standpipe Gooseneck

(2) Long Sweep Tee

(5) 45° Long Sweep Ell

(8) 180° Standpipe Gooseneck