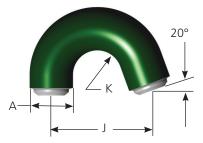

### Pressure Rating

Standard – 5000 psi Working Pressure, 10,000 psi Test Pressure High Pressure – 7500 psi Working Pressure 11,250 psi Test Pressure

(0) Long Sweep Full Flow Cross

(3) 90° Long Sweep Ell

(6) 160° Standpipe Gooseneck w / Top Outlet

(1) Long Sweep Full Flow Tee

(4) 90° Long Sweep Ell w/2" Outlet

(7) 160° Standpipe Gooseneck

(2) Long Sweep Tee

(5) 45° Long Sweep Ell

(8) 180° Standpipe Gooseneck