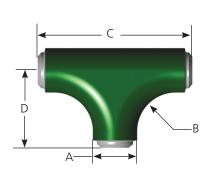

### Pressure Rating

Standard – 5000 psi Working Pressure, 10,000 psi Test Pressure High Pressure – 7500 psi Working Pressure 11,250 psi Test Pressure

(0) Long Sweep Full Flow Cross

(3) 90° Long Sweep Ell

(6) 160° Standpipe Gooseneck w / Top Outlet

(1) Long Sweep Full Flow Tee

(4) 90° Long Sweep Ell w/2" Outlet

(7) 160° Standpipe Gooseneck

(2) Long Sweep Tee

(5) 45° Long Sweep Ell

(8) 180° Standpipe Gooseneck