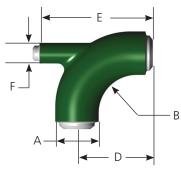

### Pressure Rating

Standard – 5000 psi Working Pressure, 10,000 psi Test Pressure High Pressure – 7500 psi Working Pressure 11,250 psi Test Pressure

(0) Long Sweep Full Flow Cross

(3) 90° Long Sweep Ell

(6) 160° Standpipe Gooseneck w / Top Outlet

(1) Long Sweep Full Flow Tee

(4) 90° Long Sweep Ell w/2" Outlet

(7) 160° Standpipe Gooseneck

(2) Long Sweep Tee

(5) 45° Long Sweep Ell

(8) 180° Standpipe Gooseneck