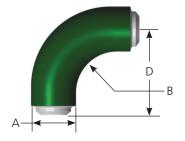

# Standpipe Manifold Fittings

# **Connections and Configurations**

- Schedule XXH Butt Weld
- Schedule 160 Butt Weld
- Line Pipe

| Forum Manifold Fittings |                                          |      |
|-------------------------|------------------------------------------|------|
| 0                       | LONG SWEEP FULL FLOW CROSS               |      |
| 1                       | LONG SWEEP FULL FLOW TEE                 |      |
| 2                       | LONG SWEEP TEE                           | *A/R |
| 3                       | 90° LONG SWEEP ELL                       |      |
| 4                       | 90° LONG SWEEP ELL WITH 2" OUTLET        |      |
| 5                       | 45° LONG SWEEP ELL                       |      |
| 6                       | 160° STANDPIPE GOOSENECK WITH TOP OUTLET | *A/R |
| 7                       | 160° STANDPIPE GOOSENECK                 |      |
| 8                       | 180° STANDPIPE GOOSENECK                 | *A/R |
| 9                       | LONG SWEEP Y                             | *A/R |

### Pressure Rating

Standard – 5000 psi Working Pressure, 10,000 psi Test Pressure High Pressure – 7500 psi Working Pressure 11,250 psi Test Pressure

(0) Long Sweep Full Flow Cross

(3) 90° Long Sweep Ell

(6) 160° Standpipe Gooseneck w / Top Outlet

(1) Long Sweep Full Flow Tee

(4) 90° Long Sweep Ell w/2" Outlet

(7) 160° Standpipe Gooseneck

(2) Long Sweep Tee

(5) 45° Long Sweep Ell

(8) 180° Standpipe Gooseneck